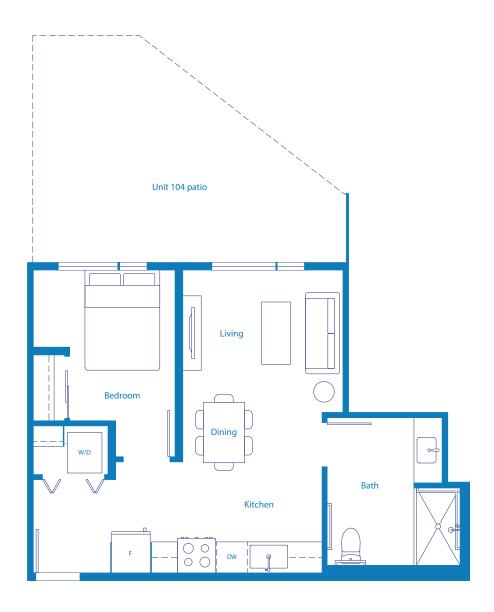

## Plan A1

1 Bedroom (Accessible) 513 Sq. Ft.

## **Features**

Quartz countertops

Fully equipped kitchen with stainless steel appliances

In-suite laundry

Walk-in shower (Level 6 — tub/shower)

Walk-in closet

Durable vinyl laminate flooring

Carpet in bedroom

Outdoor patio (Level 1 only)

🖺 Accessible (Level 6 adaptable)

Suites are unfurnished. Furniture shown is for illustration purposes only.

Woodbridge Homes Ltd. and its affiliates reserve the right to make changes and/or modifications to the floorplans, specifications and features. Actual dimensions, square feet and floorplans may vary.